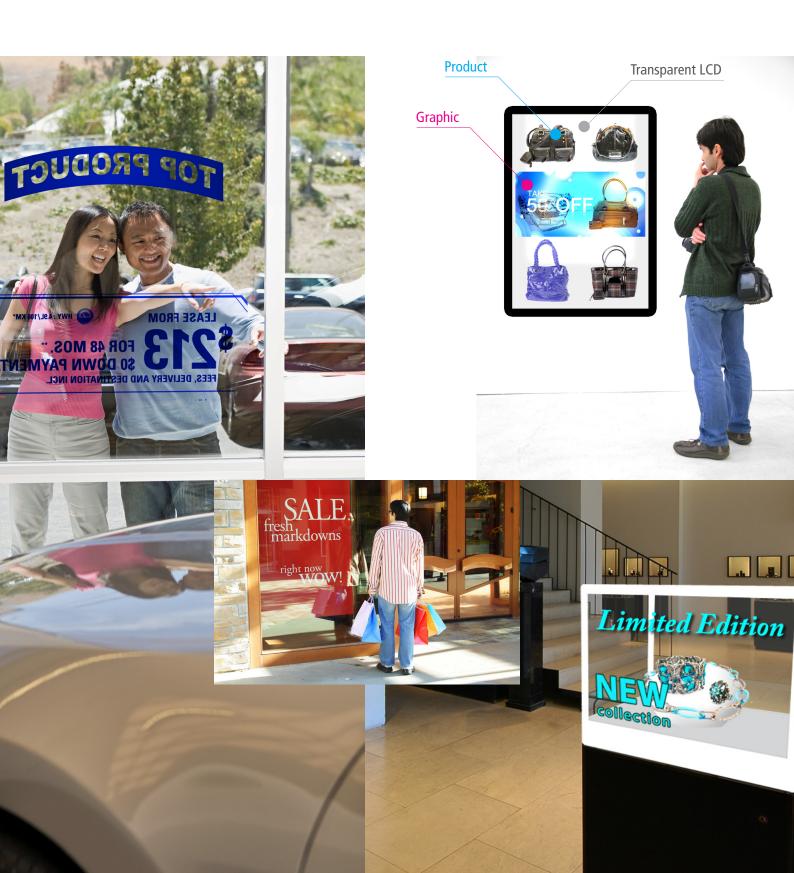

# **Next-generation Advertising Platform!**The transparent display for the best advertising effect.

It attracts more customers' interest with high attention in shopping malls, duty free stores, and jewelry shops. It also can be used at museums, show rooms to explain an exhibition. Adding the places above, it could be installed as advertising tool.

# HYUNDAI IT's transparent LCD display to expose products to the customers in effective way

Transparent LCD display shows a product and gives information simultaneously. This feature allows the product to be displayed visually. It also makes consumers notice products easily and familiarize brand.

### **High visibility**

Transparent LCD display can display contents through high transmittance and Full HD. It also creates the products luxuriously by using the backlight.