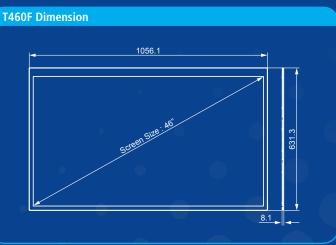

## ••• SPECIFICATIONS

| Model           |                  | T220M                         | T460F                |
|-----------------|------------------|-------------------------------|----------------------|
| Product Type    |                  | Show Case / Open Frame        | Open Frame           |
| Panel           | Screen Size      | 22 inch                       | 46 inch              |
|                 | Resolution       | 1680 x 1050                   | 1366 x 768           |
|                 | Display Colors   | 8bit ~16.7 M                  |                      |
|                 | Brightness(Typ)  | 200 cd/m² (without LED light) | -                    |
|                 | Contrast Ratio   | 500:1                         | 4500:1               |
|                 | Response Time    | -                             | 8 ms                 |
|                 | Viewing Angle    | 160°/160°                     | 178°/178°            |
|                 | Lifetime (hours) | 50,000                        |                      |
| Display Mode    |                  | Nomally White                 | Nomally Black        |
| Contents Type   |                  | Video, Audio, Image           |                      |
| Connector       |                  | НДМІ                          | HDMI, USB            |
| Interface       |                  | -                             | LVDS                 |
| Power           | Input Voltage    | 100~240VAC                    |                      |
| Size of Panel   |                  | 515(W) x 383(H) x 277.2(D)mm  | 1056.1(W) x 631.3(H) |
| Weight of Panel |                  | 1.3 kg (Max.)                 | 5 kg (Max.)          |