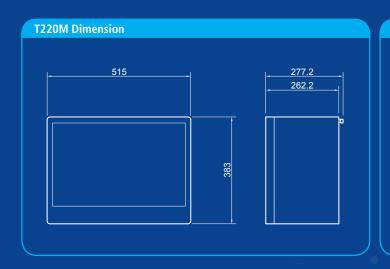

## ••• SPECIFICATIONS

| Model           |                  | T220M                         | T460F                |
|-----------------|------------------|-------------------------------|----------------------|
| Product Type    |                  | Show Case / Open Frame        | Open Frame           |
| Panel           | Screen Size      | 22 inch                       | 46 inch              |
|                 | Resolution       | 1680 x 1050                   | 1366 x 768           |
|                 | Display Colors   | 8bit ~16.7 M                  |                      |
|                 | Brightness(Typ)  | 200 cd/m² (without LED light) | -                    |
|                 | Contrast Ratio   | 500:1                         | 4500:1               |
|                 | Response Time    | -                             | 8 ms                 |
|                 | Viewing Angle    | 160°/160°                     | 178°/178°            |
|                 | Lifetime (hours) | 50,000                        |                      |
| Display Mode    |                  | Nomally White                 | Nomally Black        |
| Contents Type   |                  | Video, Audio, Image           |                      |
| Connector       |                  | НДМІ                          | HDMI, USB            |
| Interface       |                  | -                             | LVDS                 |
| Power           | Input Voltage    | 100~240VAC                    |                      |
| Size of Panel   |                  | 515(W) x 383(H) x 277.2(D)mm  | 1056.1(W) x 631.3(H) |
| Weight of Panel |                  | 1.3 kg (Max.)                 | 5 kg (Max.)          |