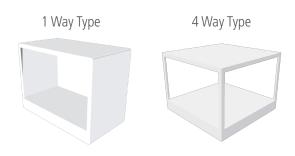

## 22" LCD Transparent Show case

Show case adopted 22" LCD transparent display can be displayed in one to four ways.