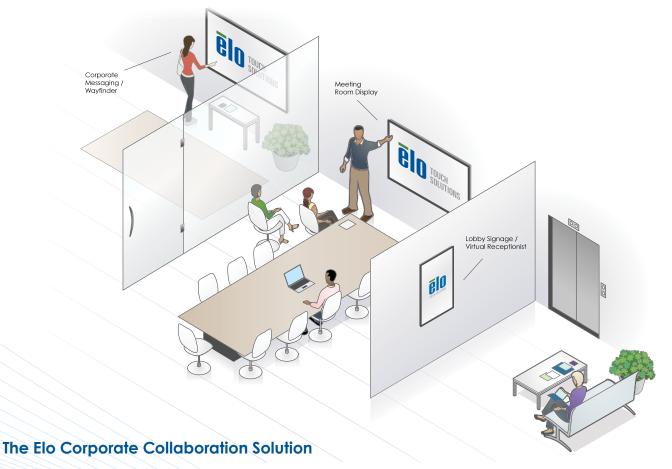

The Elo Corporate Collaboration Solution is compatible with your enterprise. The 70-inch touch screen with integrated Intel® Core i5 computer running Microsoft® Window® 7 allows any corporation to add their chosen collaboration tool to modernize corporate meeting rooms. Whether you use Skype®, GoToMeeting®, WebEx®, Google® Hangouts™, ReadyTalk™ or other collaboration tools, the Elo Corporate Collaboration Solution is compatible with the way you do business.

### The Elo Directory Solution

When visitors to your building or campus need to know how to find you – our interactive directory solution combines best-in-class hardware with a leading software platform to deploy interactive building directories quickly and easily. Elo and Jibestream have teamed up to offer a solution that helps companies and building managers realize operational savings, streamline processes, and enhance visitor experiences. Optional Jibestream plug-ins expand NovoTouch software functionality to further differentiate the user experience. Benefits include:

### The Elo Virtual Receptionist Solution

With the power of ALICE™ Receptionist technology and the best-in-class hardware from Elo, you can now manage your front desk or lobby traffic without losing the personal touch of human customer service.