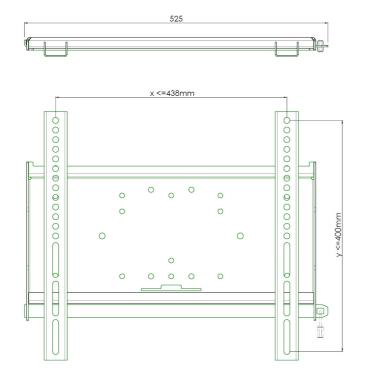

#### 052.1000 Universal wall mount: max. 438 x 400 mm, 125 kg

All universal wall mounts are VESA compatible. Besides wall mounting, all our wall mounts can be used for ceiling mounting in combination with a tube set, and directly fastened to the stands thanks to its 170 x 140 mm mounting pattern. The mounts include fastening material, to secure the mount to the display. Furthermore they include a safety bar or fixation, offering you protection from theft; a padlock is to be added separately.

## Features

Weight: 5.20 kg Colour: Black Maximum load: 125 kg Screen position: Landscape Type bracket/interface: Universal Range bracket/interface: Max. 438 x 400 mm Mounting system: 170 x 140 mm