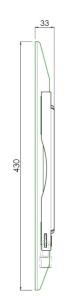

## Features

Weight: 5.20 kg Colour: Black Maximum load: 125 kg Screen position: Landscape Type bracket/interface: Universal Range bracket/interface: Max. 438 x 400 mm Mounting system: 170 x 140 mm