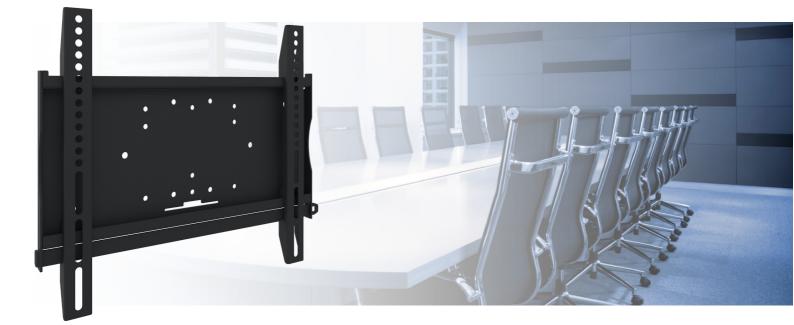

#### 052.1000 Universal wall mount: max. 438 x 400 mm, 125 kg

All universal wall mounts are VESA compatible. Besides wall mounting, all our wall mounts can be used for ceiling mounting in combination with a tube set, and directly fastened to the stands thanks to its 170 x 140 mm mounting pattern. The mounts include fastening material, to secure the mount to the display. Furthermore they include a safety bar or fixation, offering you protection from theft; a padlock is to be added separately.