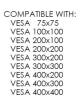

#### 052.1000 Universal wall mount: max. 438 x 400 mm, 125 kg

All universal wall mounts are VESA compatible. Besides wall mounting, all our wall mounts can be used for ceiling mounting in combination with a tube set, and directly fastened to the stands thanks to its 170 x 140 mm mounting pattern. The mounts include fastening material, to secure the mount to the display. Furthermore they include a safety bar or fixation, offering you protection from theft; a padlock is to be added separately.