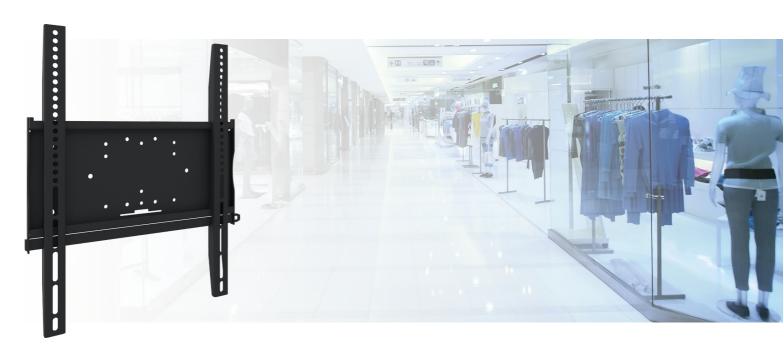

#### 052.1010 Universal portrait wall mount: max. 436 x 600 mm, 125 kg

All universal wall mounts are VESA compatible. Besides wall mounting, all our wall mounts can be used for ceiling mounting in combination with a tube set, and directly fastened to the stands thanks to its 170 x 140 mm mounting pattern. The mounts include fastening material, to secure the mount to the display. Furthermore they include a safety bar or fixation, offering you protection from theft; a padlock is to be added separately.