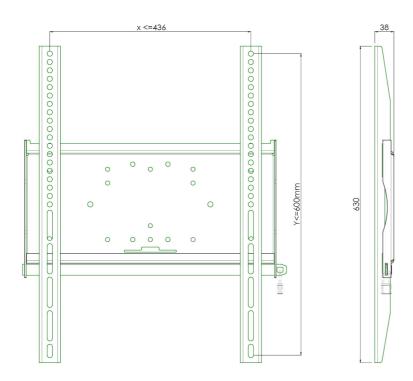

#### 052.1010 Universal portrait wall mount: max. 436 x 600 mm, 125 kg

All universal wall mounts are VESA compatible. Besides wall mounting, all our wall mounts can be used for ceiling mounting in combination with a tube set, and directly fastened to the stands thanks to its 170 x 140 mm mounting pattern. The mounts include fastening material, to secure the mount to the display. Furthermore they include a safety bar or fixation, offering you protection from theft; a padlock is to be added separately.

#### **Features**

**Weight:** 6.60 kg **Colour:** Black

Maximum load: 125 kg Screen position: Portrait Type bracket/interface: Universal

Range bracket/interface: Max. 436 x 600 mm

Mounting system: 170 x 140 mm