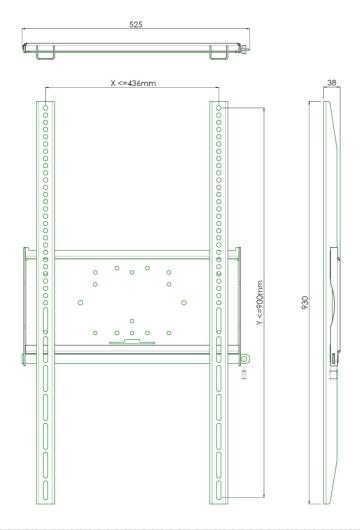

#### 052.1040 Universal portrait wall mount: max. 436 x 900 mm, 125 kg

All universal wall mounts are VESA compatible. Besides wall mounting, all our wall mounts can be used for ceiling mounting in combination with a tube set, and directly fastened to the stands thanks to its 170 x 140 mm mounting pattern. The mounts include fastening material, to secure the mount to the display. Furthermore they include a safety bar or fixation, offering you protection from theft; a padlock is to be added separately.

#### **Features**

Weight: 8.00 kg

Maximum load: 125 kg Screen position: Portrait Type bracket/interface: Universal Range bracket/interface: 436 x 900 mm Mounting system: 170 x 140 mm

COMPATIBLE WITH:
VESA 75x75
VESA 100x100
VESA 200x100
VESA 200x200
VESA 300x200
VESA 300x300
VESA 400x200
VESA 400x200
VESA 400x400
VESA 400x600
VESA 400x600
VESA 400x800
VESA 400x800
VESA 400x900