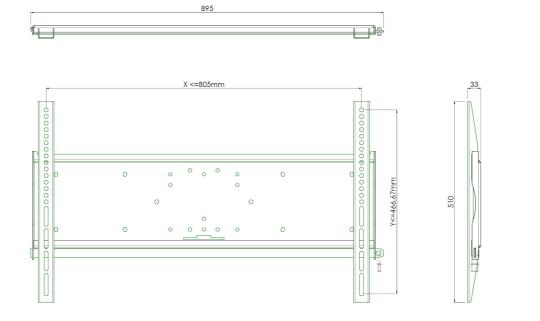

#### 052.2000 Universal wall mount: max. 805 x 466 mm, 125 kg

All universal wall mounts are VESA compatible. Besides wall mounting, all our wall mounts can be used for ceiling mounting in combination with a tube set, and directly fastened to the stands thanks to its 170 x 140 mm mounting pattern. The mounts include fastening material, to secure the mount to the display. Furthermore they include a safety bar or fixation, offering you protection from theft; a padlock is to be added separately.

### Features

Weight: 8.20 kg Colour: Black Maximum load: 125 kg Screen position: Landscape Type bracket/interface: Universal Range bracket/interface: Max. 805 x 466 mm Mounting system: 170 x 140 mm

| COMPATIBLE WITH: |
|------------------|
| VESA 75x75       |
| VESA 100x100     |
| VESA 200x100     |
| VESA 200x200     |
| VESA 300x200     |
| VESA 300x300     |
| VESA 400x200     |
| VESA 400x300     |
| VESA 400x400     |
| VESA 600x400     |
| VESA 800x400     |