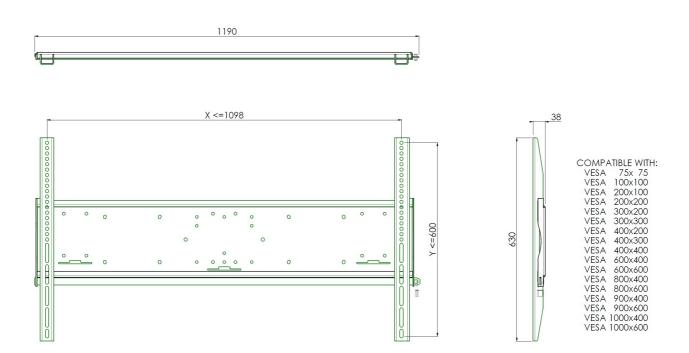

#### 052.6000 Universal wall mount: max. 1098 x 600 mm, 160 kg

All universal wall mounts are VESA compatible. Besides wall mounting, all our wall mounts can be used for ceiling mounting in combination with a tube set, and directly fastened to the stands thanks to its 170 x 140 mm mounting pattern. The mounts include fastening material, to secure the mount to the display. Furthermore they include a safety bar or fixation, offering you protection from theft; a padlock is to be added separately.

#### **Features**

**Weight:** 12.05 kg **Colour:** Black

Maximum load: 160 kg Screen position: Landscape Type bracket/interface: Universal

Range bracket/interface: Max. 1098 x 600 mm

Mounting system: 170 x 140 mm