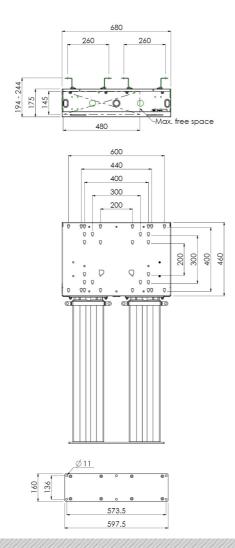

### **Features**

**Minimum length:** 1145 mm **Maximum length:** 1745 mm

Weight: 56.00 kg

**Colour:** Black, Aluminium **Maximum load:** 160 kg

Screen position: Landscape, Portrait

Inch range: max. 98 inch Mobile / fixed: Fixed Bracket/interface: Included Type bracket/interface: VESA

Range bracket/interface: Max. 600x400

Cable duct: 30 mm Ø