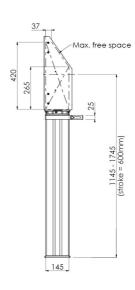

### **Features**

**Minimum length:** 1145 mm **Maximum length:** 1745 mm

Weight: 56.00 kg

**Colour:** Black, Aluminium **Maximum load:** 160 kg

Screen position: Landscape, Portrait

Inch range: max. 98 inch Mobile / fixed: Fixed Bracket/interface: Included Type bracket/interface: VESA