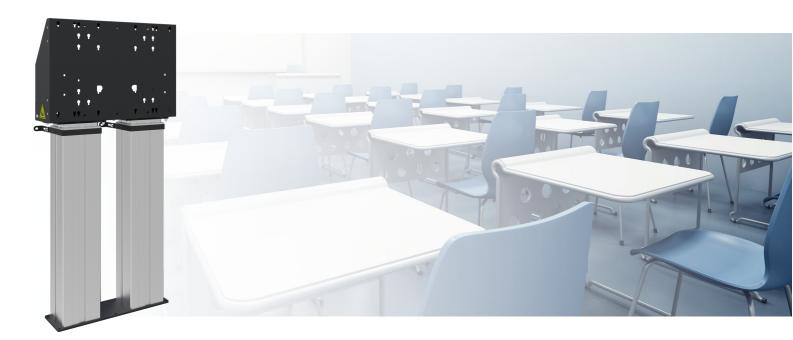

#### 052.7110 Floor lift double XL for touch screen max. 160 kg, max. 98 inch

The 052.7110 is a quick and easy to install floor lift, allowing electrical height adjustment of your (touch) screens. The lift is fitted with a screen bracket containing most VESA patterns, making it suitable for almost every display. The unit requires positioning close to a wall after which it can be fastened with its adjustable wall brackets. The floor lift comes with a remote control to adjust the display 600 mm in height. Behind the mounting feature there is space for placing a mini PC. For the use of a thinclient PC a VESA75/100 mounting pattern is included.

### **Features**

**Minimum length:** 1145 mm **Maximum length:** 1745 mm

Weight: 56.00 kg

**Colour:** Black, Aluminium **Maximum load:** 160 kg

Screen position: Landscape, Portrait

Inch range: max. 98 inch Mobile / fixed: Fixed Bracket/interface: Included Type bracket/interface: VESA