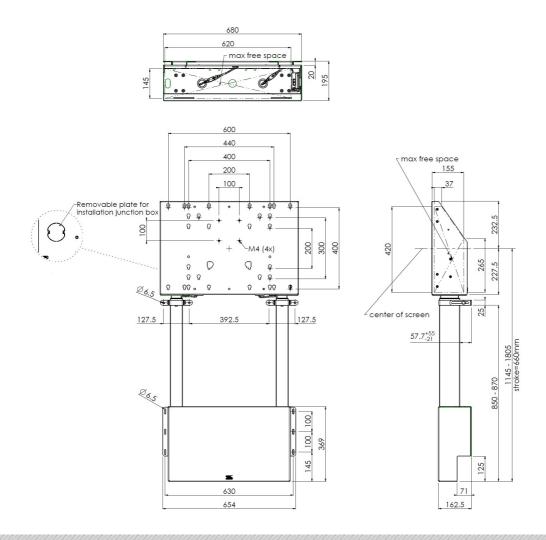

#### **Features**

Minimum length: 1145 mm Maximum length: 1805 mm

**Weight:** 39.00 kg **Colour:** White, Black **Maximum load:** 120 kg

Screen position: Landscape, Portrait

Inch range: max. 84 inch
Bracket/interface: Included
Type bracket/interface: VESA

Range bracket/interface: Max. 600 x 400 Other information: Including anti-collision