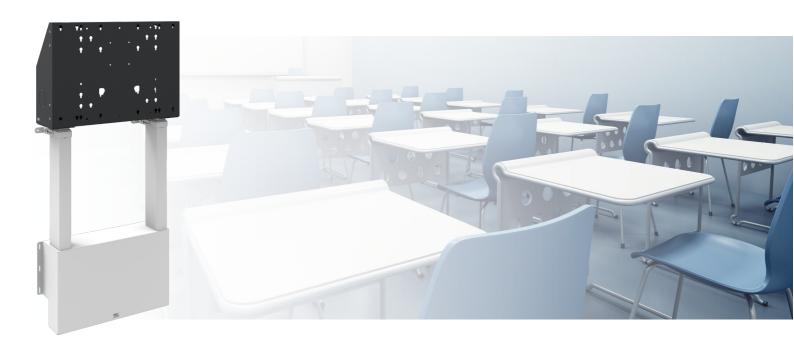

#### 052.7115 Floor supported wall lift for touch screen max. 84 inch, 120 kg

This floor lift offers thanks to its double columns extra stability and robustness for working with a touch display. The display can easily be adjusted in height with the remote control, it adjusts it silently & electrically in height. At the back side of the mounting utility, space is reserved for placing a mini PC or thin client.

The stand offers an integrated bracket with a VESA of maximum 600-400. Product is good accessible with the accessories of the floor lifts (for example five surface solution, soundbar bracket or a compact locking lid can easily be utilized).