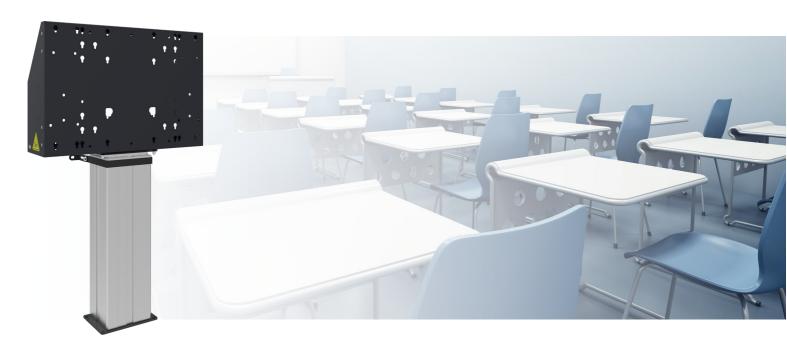

#### 052.7250 Floor lift mini for touch screen max. 84 inch, 120 kg

Products 052.7200 and 052.7250 are quick and easy to install floor lifts, allowing electrical height adjustment of your (touch) screens. The lifts are fitted with a screen bracket containing most VESA patterns, making it suitable for almost every display. Unit requires positioning close to a wall after which it can be fastened with its adjustable wall bracket. The floor lift comes with a remote control to adjust the display 500 mm (052.7250) or 600 mm (052.7200) in height. Behind the mounting feature, room is reserved for placing a mini PC. For the use of a thin-client PC a VESA75/100 mounting pattern is included. Product 052.7250 is our Floor lift mini; the product is 100 mm smaller then product 052.7200 and offers a 500 mm height adjustment. An optional lift support (052.7255) can be added to lengthen the unit and for placing a logo.