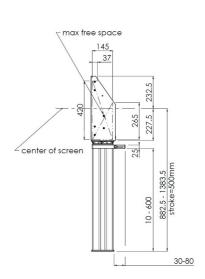

#### 052.7250 Floor lift mini for touch screen max. 84 inch, 120 kg

Products 052.7200 and 052.7250 are quick and easy to install floor lifts, allowing electrical height adjustment of your (touch) screens. The lifts are fitted with a screen bracket containing most VESA patterns, making it suitable for almost every display. Unit requires positioning close to a wall after which it can be fastened with its adjustable wall bracket. The floor lift comes with a remote control to adjust the display 500 mm (052.7250) or 600 mm (052.7200) in height. Behind the mounting feature, room is reserved for placing a mini PC. For the use of a thin-client PC a VESA75/100 mounting pattern is included. Product 052.7250 is our Floor lift mini; the product is 100 mm smaller then product 052.7200 and offers a 500 mm height adjustment. An optional lift support (052.7255) can be added to lengthen the unit and for placing a logo.

#### **Features**

**Minimum length:** 883.5 mm **Maximum length:** 1383.5 mm

**Weight:** 26.40 kg

Colour: Black, Aluminium Maximum load: 120 kg

Screen position: Landscape, Portrait

Inch range: max, 84 inch Mobile / fixed: Fixed Bracket/interface: Included Type bracket/interface: VESA