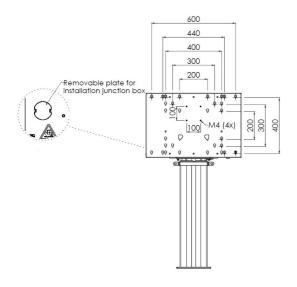

#### 052.7250 Floor lift mini for touch screen max. 84 inch, 120 kg

Products 052.7200 and 052.7250 are quick and easy to install floor lifts, allowing electrical height adjustment of your (touch) screens. The lifts are fitted with a screen bracket containing most VESA patterns, making it suitable for almost every display. Unit requires positioning close to a wall after which it can be fastened with its adjustable wall bracket. The floor lift comes with a remote control to adjust the display 500 mm (052.7250) or 600 mm (052.7200) in height. Behind the mounting feature, room is reserved for placing a mini PC. For the use of a thin-client PC a VESA75/100 mounting pattern is included. Product 052.7250 is our Floor lift mini; the product is 100 mm smaller then product 052.7200 and offers a 500 mm height adjustment. An optional lift support (052.7255) can be added to lengthen the unit and for placing a logo.

Range bracket/interface: Max. 600-400

Cable duct:  $30 \text{ mm } \emptyset$ 