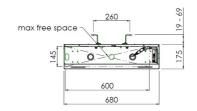

#### 052.7250 Floor lift mini for touch screen max. 84 inch, 120 kg

Products 052.7200 and 052.7250 are quick and easy to install floor lifts, allowing electrical height adjustment of your (touch) screens. The lifts are fitted with a screen bracket containing most VESA patterns, making it suitable for almost every display. Unit requires positioning close to a wall after which it can be fastened with its adjustable wall bracket. The floor lift comes with a remote control to adjust the display 500 mm (052.7250) or 600 mm (052.7200) in height. Behind the mounting feature, room is reserved for placing a mini PC. For the use of a thin-client PC a VESA75/100 mounting pattern is included. Product 052.7250 is our Floor lift mini; the product is 100 mm smaller then product 052.7200 and offers a 500 mm height adjustment. An optional lift support (052.7255) can be added to lengthen the unit and for placing a logo.

Range bracket/interface: Max. 600-400

Cable duct:  $30 \text{ mm } \emptyset$ 