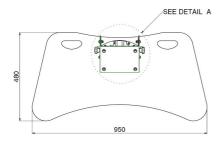

# 062.0535-65 Monitor/Stage stand 350 mm for flat panels up to 65 inch, max. 65 kg (mounting system 170 x 140 mm)

SmartMetals launched this platform stand in three models; for displays up to 65 inch (max. 65 kg) with a length of 350 mm. One for screens up to 65 inch (max. 65 kg) with a length of 950 mm and a larger stand for screens up to 90 inch (max. 90 kg) with a length of 950 mm. All three versions are available with a standard baseplate or wheeled baseplate. The stands have an angular adjustment between 35° and 55°. Based upon the screen size and type a customer chooses the stand and combines it with mount. 052.1000 or 052.2000 (mounting system 170x140 mm)

#### **Features**

Maximum length: 433 mm (centre screen)

**Weight:** 31.00 kg

Colour: Dark grey, Aluminium

Maximum load: 65 kg Screen position: Landscape Inch range: max. 65 inch Mobile / fixed: Fixed

Bracket/interface: Excluded