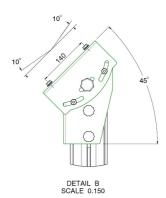

# 062.0535-65 Monitor/Stage stand 350 mm for flat panels up to 65 inch, max. 65 kg (mounting system 170 x 140 mm)

SmartMetals launched this platform stand in three models; for displays up to 65 inch (max. 65 kg) with a length of 350 mm. One for screens up to 65 inch (max. 65 kg) with a length of 950 mm and a larger stand for screens up to 90 inch (max. 90 kg) with a length of 950 mm. All three versions are available with a standard baseplate or wheeled baseplate. The stands have an angular adjustment between 35° and 55°. Based upon the screen size and type a customer chooses the stand and combines it with mount. 052.1000 or 052.2000 (mounting system 170x140 mm)

Type bracket/interface: Universal

Tilt function: +35° till +55°

Mounting system: 170 x 140 mm Cable duct: 15, 35, 15 mm Ø