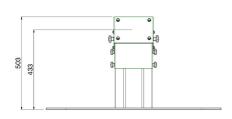

#### **Features**

Maximum length: 433 mm (centre screen)

**Weight:** 31.00 kg

Colour: Dark grey, Aluminium

Maximum load: 65 kg Screen position: Landscape Inch range: max. 65 inch Mobile / fixed: Fixed

Bracket/interface: Excluded

Type bracket/interface: Universal

Tilt function: +35° till +55°

Mounting system: 170 x 140 mm Cable duct: 15, 35, 15 mm Ø