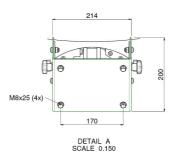

# 062.0535-65 Monitor/Stage stand 350 mm for flat panels up to 65 inch, max. 65 kg (mounting system 170 x 140 mm)

SmartMetals launched this platform stand in three models; for displays up to 65 inch (max. 65 kg) with a length of 350 mm. One for screens up to 65 inch (max. 65 kg) with a length of 950 mm and a larger stand for screens up to 90 inch (max. 90 kg) with a length of 950 mm. All three versions are available with a standard baseplate or wheeled baseplate. The stands have an angular adjustment between 35° and 55°. Based upon the screen size and type a customer chooses the stand and combines it with mount. 052.1000 or 052.2000 (mounting system 170x140 mm)

Type bracket/interface: Universal

Tilt function: +35° till +55°

Mounting system: 170 x 140 mm Cable duct: 15, 35, 15 mm Ø