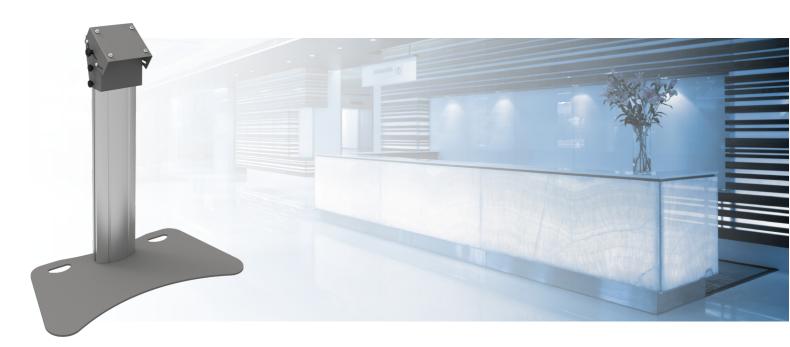

# 062.0595-65 Monitor/Stage stand 950 mm for flat panels up to 65 inch, max. 65 kg (mounting system 170 x 140 mm)

SmartMetals launched this platform stand in three models; for displays up to 65 inch (max. 65 kg) with a length of 350 mm. One for screens up to 65 inch (max. 65 kg) with a length of 950 mm and a larger stand for screens up to 90 inch (max. 90 kg) with a length of 950 mm. All three versions are available with a standard baseplate or wheeled baseplate. The stands have an angular adjustment between 35° and 55°. Based upon the screen size and type a customer chooses the stand and combines it with mount. 052.1000 or 052.2000 (mounting system 170x140 mm)