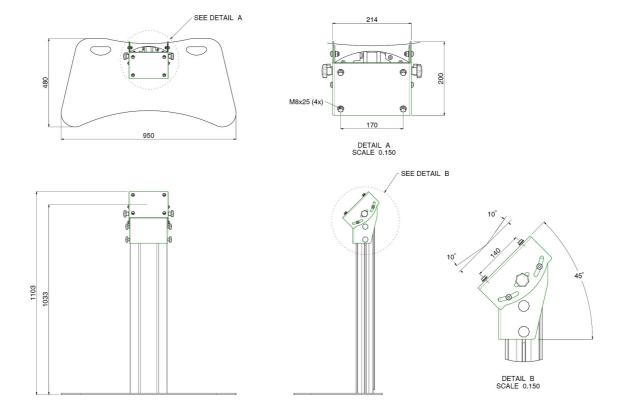

#### Features

Maximum length: 1033 mm (centre screen) Weight: 36.20 kg Colour: Dark grey, Aluminium Maximum load: 65 kg Screen position: Landscape Inch range: max. 65 inch Mobile / fixed: Fixed Bracket/interface: Excluded Type bracket/interface: Universal Mounting system: 170 x 140 mm Cable duct: 15, 35, 15 mm Ø