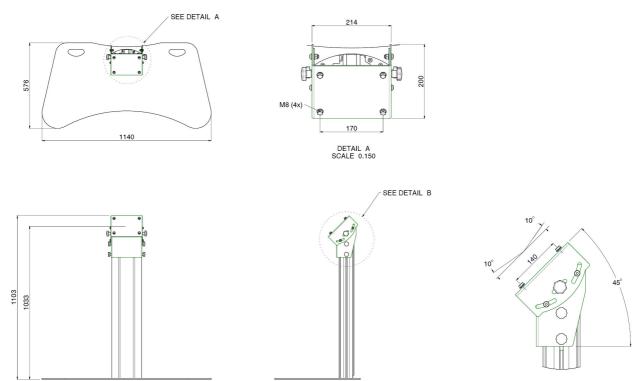

# 062.0595-90 Monitor/Stage stand 950 mm for flat panels up to 90 inch, max. 90 kg (mounting system 170 x 140 mm)

SmartMetals launched this platform stand in three models; for displays up to 65 inch (max. 65 kg) with a length of 350 mm. One for screens up to 65 inch (max. 65 kg) with a length of 950 mm and a larger stand for screens up to 90 inch (max. 90 kg) with a length of 950 mm. All three versions are available with a standard baseplate or wheeled baseplate. The stands have an angular adjustment between 35° and 55°. Based upon the screen size and type a customer chooses the stand and combines it with mount. 052.1000 or 052.2000 (mounting system 170x140 mm)

#### Features

Maximum length: 1033 mm (centre screen) Weight: 46.50 kg Colour: Dark grey, Aluminium Maximum load: 90 kg Screen position: Landscape Inch range: max. 90 inch Mobile / fixed: Fixed Bracket/interface: Excluded Type bracket/interface: Universal Mounting system: 170 x 140 mm Cable duct: 15, 35, 15 mm Ø