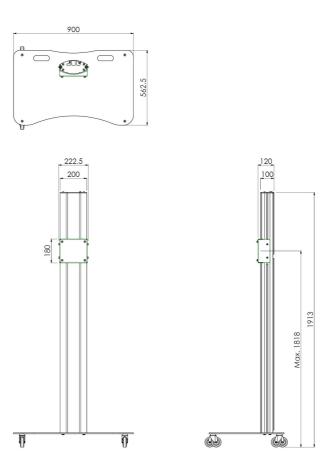

#### **Features**

Maximum length: 1900 mm

**Weight:** 48.50 kg

Colour: Dark grey, Aluminium

Maximum load: 60 kg

Screen position: Landscape, Portrait

Inch range: max. 65 inch

Mobile / fixed: Mobile
Bracket/interface: Excluded
Type bracket/interface: Universal
Mounting system: 170 x 140 mm
Cable duct: 15, 35, 15 mm Ø