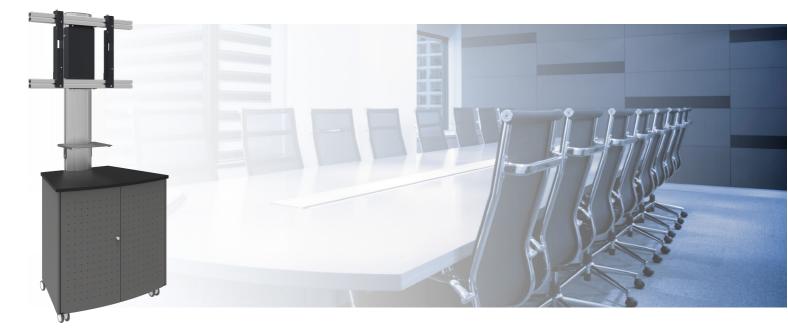

#### 062.2850 VideoConferencing Furniture for flat panels max. 70 inch, max. 50 kg + 1 small support

SmartMetals developed this smart and stylish VideoConference furniture for both single and twin displays up to 55 inch. The solutions has cabinet with room for a pc or mediaplayer and a camera platform is included.