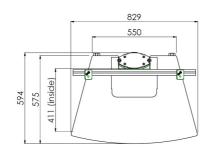

# Features

Maximum length: 1820 mm (centre screen) Weight: 70.00 kg Colour: Dark grey, Aluminium Maximum load: 50 kg Screen position: Landscape Inch range: max. 70 inch Mobile / fixed: Mobile Bracket/interface: Included Type bracket/interface: VESA Cable duct: 25 mm Ø Other information: Including camera platform