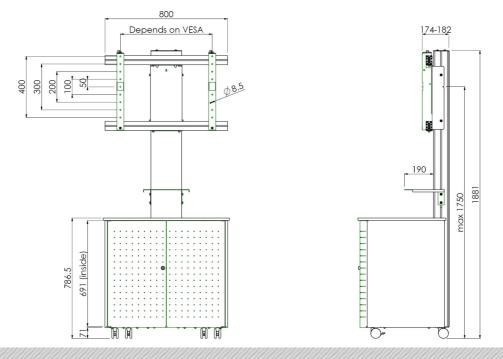

# Features

Maximum length: 1820 mm (centre screen) Weight: 70.00 kg Colour: Dark grey, Aluminium Maximum load: 50 kg Screen position: Landscape Inch range: max. 70 inch Mobile / fixed: Mobile Bracket/interface: Included Type bracket/interface: VESA Cable duct: 25 mm Ø Other information: Including camera platform