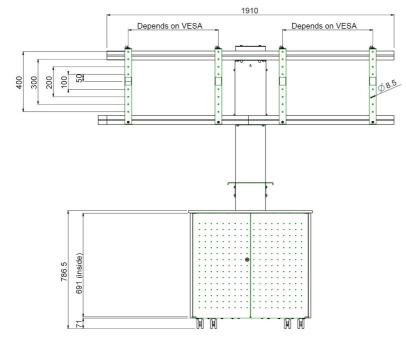

#### **Features**

Maximum length: 1820 mm (centre screen)

Weight: 78.00 kg

Colour: Dark grey, Aluminium Maximum load: 100 kg Screen position: Landscape Inch range: 42 - 47 inch Mobile / fixed: Mobile
Bracket/interface: Included
Type bracket/interface: VESA

Cable duct: 25 mm Ø

Other information: Including camera platform