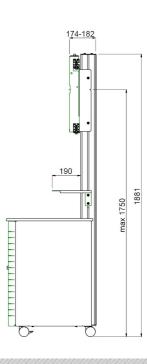

#### **Features**

Maximum length: 1820 mm (centre screen)

Weight: 78.00 kg

Colour: Dark grey, Aluminium Maximum load: 100 kg Screen position: Landscape Inch range: 42 - 47 inch Mobile / fixed: Mobile
Bracket/interface: Included
Type bracket/interface: VESA

Cable duct: 25 mm Ø

Other information: Including camera platform