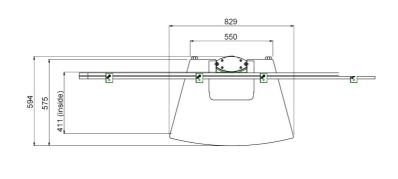

#### **Features**

Maximum length: 1820 mm (centre screen)

Weight: 78.00 kg

Colour: Dark grey, Aluminium Maximum load: 100 kg Screen position: Landscape Inch range: 42 - 47 inch Mobile / fixed: Mobile
Bracket/interface: Included
Type bracket/interface: VESA

Cable duct: 25 mm Ø

Other information: Including camera platform