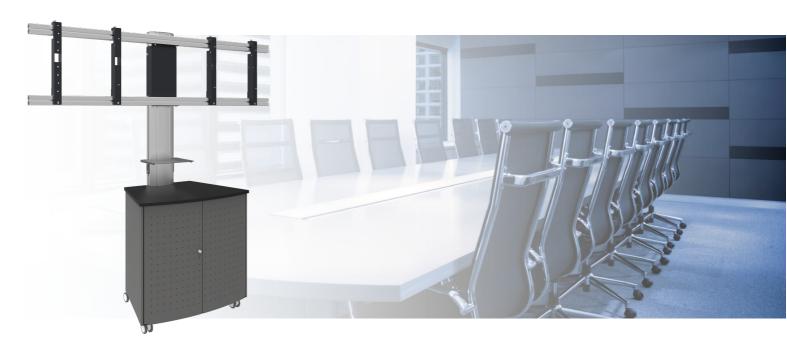

# VideoConferencing Furniture

062.2855-47 VideoConferencing Furniture for 2 flat panels 42 - 47 inch + 1 small support

SmartMetals developed this smart and stylish VideoConference furniture for both single and twin displays up to 55 inch. The solutions has cabinet with room for a pc or mediaplayer and a camera platform is included.