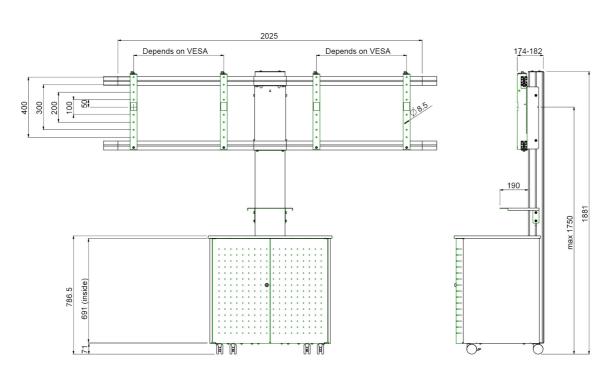

### **Features**

Maximum length: 1820 mm (centre screen)

Weight: 79.00 kg

Colour: Dark grey, Aluminium Maximum load: 100 kg Screen position: Landscape Inch range: 52 - 55 inch Mobile / fixed: Mobile
Bracket/interface: Included
Type bracket/interface: VESA

Cable duct: 25 mm Ø

Other information: Including camera platform