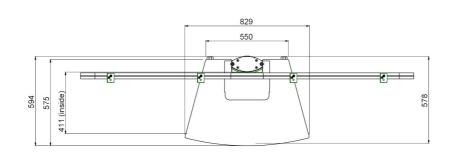

### **Features**

Maximum length: 1820 mm (centre screen)

Weight: 79.00 kg

Colour: Dark grey, Aluminium Maximum load: 100 kg Screen position: Landscape Inch range: 52 - 55 inch Mobile / fixed: Mobile
Bracket/interface: Included
Type bracket/interface: VESA

Cable duct: 25 mm Ø

Other information: Including camera platform