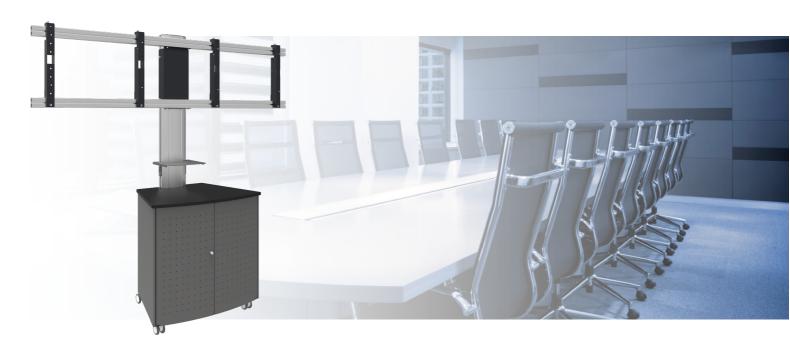

# VideoConferencing Furniture

062.2855-55 VideoConferencing Furniture for 2 flat panels 52 - 55 inch + 1 small support

SmartMetals developed this smart and stylish VideoConference furniture for both single and twin displays up to 55 inch. The solutions has cabinet with room for a pc or mediaplayer and a camera platform is included.