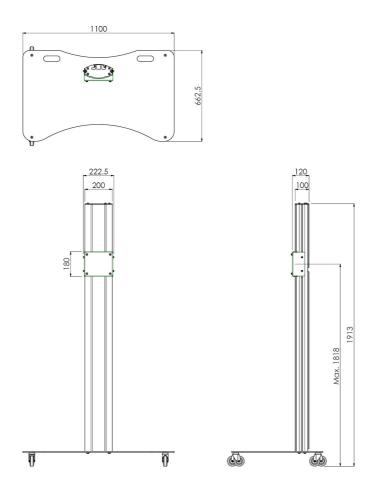

## Trolley, fixed installation

062.3720 Trolley, fixed installation, for flat panels max. 85 kg, 90 inch (mounting system 170 x 140 mm)

The SmartMetals® indivisible stand is particularly suitable for permanent installation. The stand allows positioning of the display over the full length of the column. Furthermore this stand has three separate cable ducts, the screen can be protected from theft by means of a padlock. A universal wall mount with mounting system 170 x 140 mm should be added, which can be chosen by looking at the weight and mounting pattern of the screen. !TIP! May you wish to mount multiple screens on this stand above one another, you can add stand head (art. no: 063.0820) and a screen mount.

#### **Features**

Maximum length: 1900 mm

**Weight:** 59.80 kg

Colour: Dark grey, Aluminium

Maximum load: 85 kg

Screen position: Landscape, Portrait

Inch range: max. 90 inch

Mobile / fixed: Mobile
Bracket/interface: Excluded
Type bracket/interface: Universal
Mounting system: 170 x 140 mm
Cable duct: 15, 35, 15 mm Ø