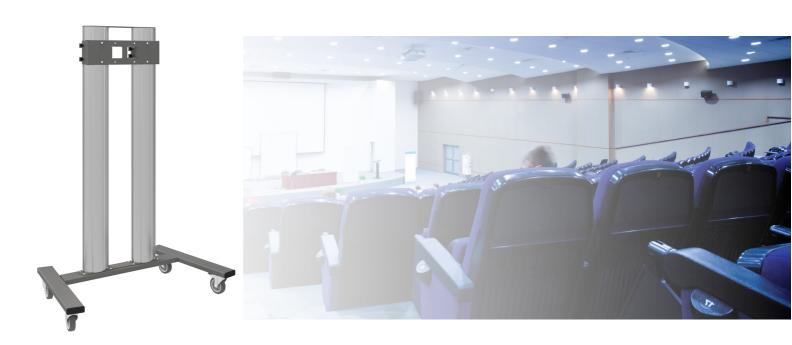

## Indivisible trolley max. 95 inch

062.3800 Indivisible trolley for flat panels max. 95 inch, 160 kg

This stand is particularly suitable for touch screens and other large flat screens for for example presentations or trainings. Especially designed for screens up to 95 inch, 160kg. The following screen mount should be added: 052.6000.