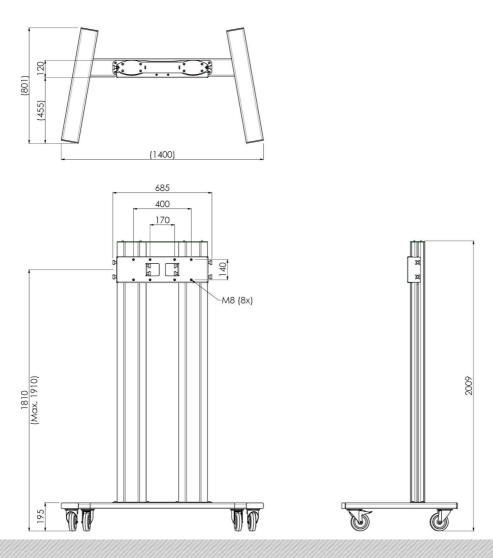

### **Features**

Maximum length: 1910 mm

**Weight:** 68.00 kg

**Colour:** Dark grey, Aluminium **Maximum load:** 160 kg

Screen position: Landscape, Portrait

Inch range: max. 95 inch

Mobile / fixed: Mobile Bracket/interface: Excluded Type bracket/interface: 052.6000 Mounting system: 170 x 140 mm Cable duct: 15, 35, 15 mm Ø