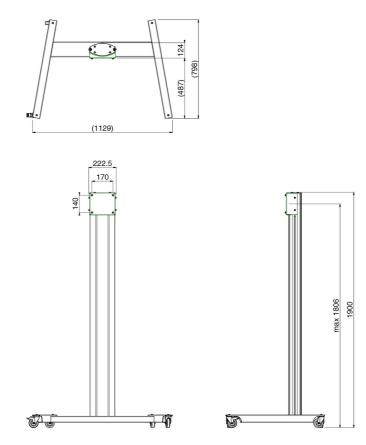

## Features

Maximum length: 1806 mm (centre screen) Weight: 29.70 kg Colour: Dark grey, Aluminium Maximum load: 85 kg Screen position: Landscape, Portrait Inch range: max. 90 inch Mobile / fixed: Mobile Bracket/interface: Excluded Type bracket/interface: Universal Mounting system: 170 x 140 mm Cable duct: 25 mm Ø