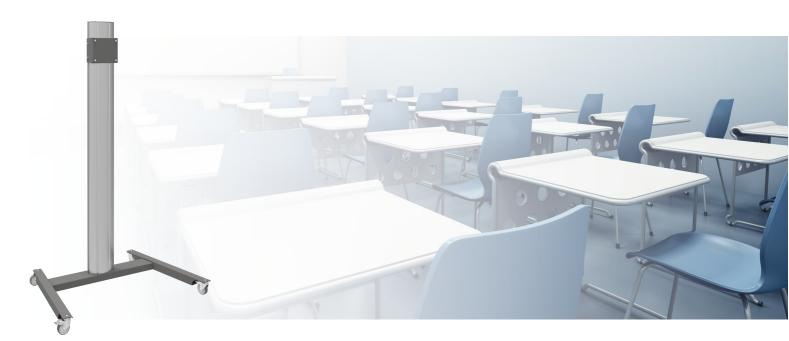

#### 062.3905 Indivisible trolley for flat panels up to 85 kg, 90 inch (economy version)

A good alternative for the 062.3720: in the Netherlands and internationally it is difficult to ship indivisible stands. Of course we try to guarantee safety and prevent damages from happening, but we almost cannot avoid booking a pallet place for each stand. SmartMetals presents a simpler version of the current indivisible stand, to reduce transport costs for our customers: it has a new column, a different stand head and a divisible base plate. This stand can be shipped in a box, of which approx. 20 can be shipped on 2 pallet places. One of the following screen mounts should be added: 052.1000/.2000/.6000, which can be chosen based upon the weight and mounting pattern of the screen.