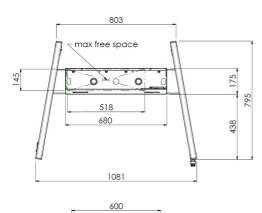

### **Features**

Minimum length: 1295,5 mm

Maximum length: 1895,5 mm (hart scherm)

Weight: 71.00 kg

Colour: Black, Aluminium Maximum load: 160 kg Screen position: Landscape, Portrait

Inch range: Max. 98 inch
Mobile / fixed: Mobile
Bracket/interface: Included
Type bracket/interface: VESA