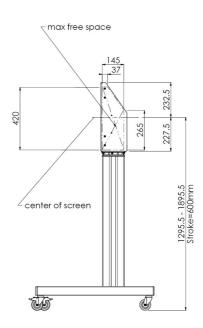

### **Features**

Minimum length: 1295,5 mm

Maximum length: 1895,5 mm (hart scherm)

Weight: 71.00 kg

Colour: Black, Aluminium Maximum load: 160 kg Screen position: Landscape, Portrait

Inch range: Max. 98 inch
Mobile / fixed: Mobile
Bracket/interface: Included
Type bracket/interface: VESA