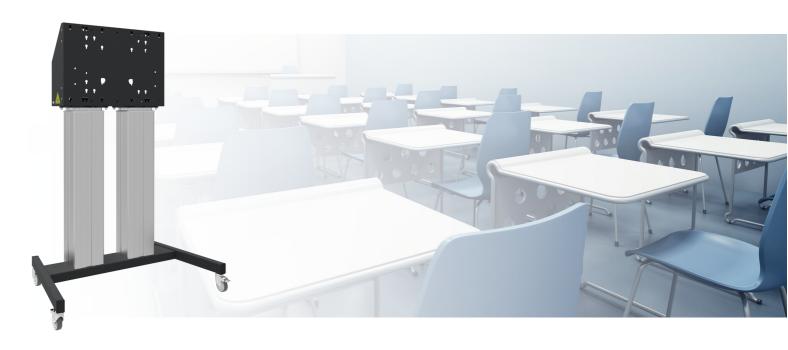

#### 062.7105 Floor lift XL on wheels for touch screen max. 98 inch, 160 kg BLACK

Beginning of 2015 we introduced this motorized trolley for (touch-) screens up to VESA 600-400, max. 160kg. What makes this product so unique is its screen flexibility and installation ease, within just three steps the product is installed and ready for use. This wheeled stand with electrical height adjustment has continuous and silent height adjustment and an integrated screen bracket containing most VESA patterns, making it suitable for almost every display. The embedded VESA bracket has another special feature: it can be used as support for a Desktop PC at the back.