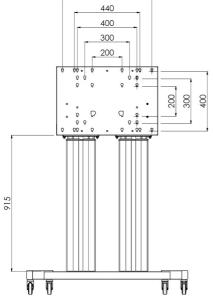

#### 062.7105 Floor lift XL on wheels for touch screen max. 98 inch, 160 kg BLACK

Beginning of 2015 we introduced this motorized trolley for (touch-) screens up to VESA 600-400, max. 160kg. What makes this product so unique is its screen flexibility and installation ease, within just three steps the product is installed and ready for use. This wheeled stand with electrical height adjustment has continuous and silent height adjustment and an integrated screen bracket containing most VESA patterns, making it suitable for almost every display. The embedded VESA bracket has another special feature: it can be used as support for a Desktop PC at the back.

### **Features**

Minimum length: 1295,5 mm

Maximum length: 1895,5 mm (hart scherm)

Weight: 71.00 kg

Colour: Black, Aluminium Maximum load: 160 kg Screen position: Landscape, Portrait

Inch range: Max. 98 inch
Mobile / fixed: Mobile
Bracket/interface: Included
Type bracket/interface: VESA