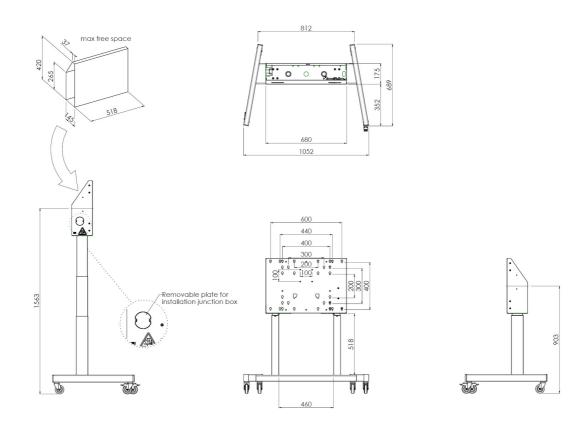

## Features

Minimum length: 903 mm Maximum length: 1563 mm (centre screen) Weight: 48.00 kg Colour: Black Maximum load: 120 kg Screen position: Landscape, Portrait Inch range: max. 84 inch Mobile / fixed: Mobile Bracket/interface: Included Type bracket/interface: VESA Range bracket/interface: Max. VESA 600-400 Cable duct: 30 mm Ø Other information: Including anti-collision