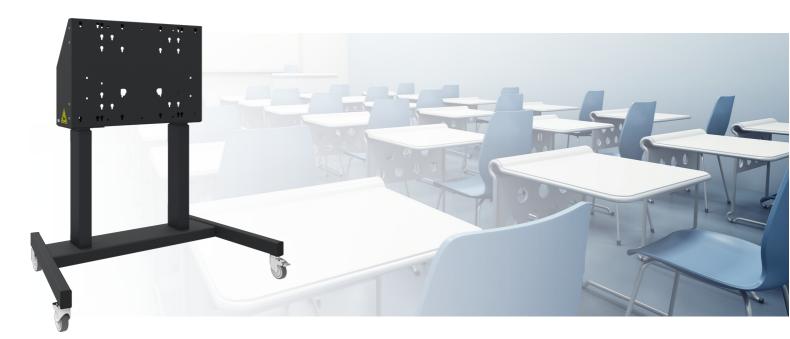

#### 062.7205 Double columned stand on wheels electrical adjustment max. 84 inch, 120 kg BLACK

This black trolley offers thanks to its double columns extra stability and robustness for working with a touch display. The display can easily be adjusted in height with the remote control, it adjusts it silently & electrically in height. At the back side of the mounting utility, space is reserved for placing a mini PC or thin client.

The stand offers an integrated bracket with a VESA of maximum 600-400. Product is good accessible with the accessories of the floor lifts (for example five surface solution, soundbar bracket or a compact locking lid can easily be utilized). Besides that, handles are now available for all floor stands with a lift system.