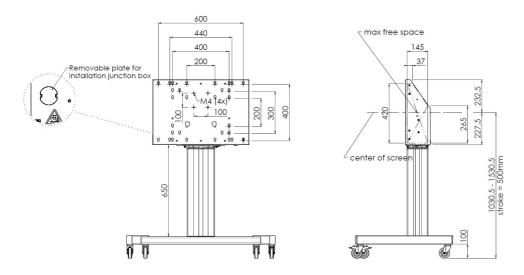

## Features

Minimum length: 1030 mm Maximum length: 1530 mm (centre screen) Weight: 40.00 kg Colour: Silver-Grey Maximum load: 120 kg Screen position: Landscape, Portrait Inch range: max. 84 inch Mobile / fixed: Mobile Bracket/interface: Included Type bracket/interface: VESA Range bracket/interface: 600-400