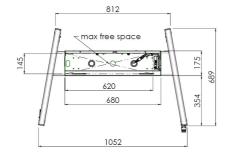

## Features

Minimum length: 1030 mm Maximum length: 1530 mm (centre screen) Weight: 40.00 kg Colour: Silver-Grey Maximum load: 120 kg Screen position: Landscape, Portrait Inch range: max. 84 inch Mobile / fixed: Mobile Bracket/interface: Included Type bracket/interface: VESA Range bracket/interface: 600-400