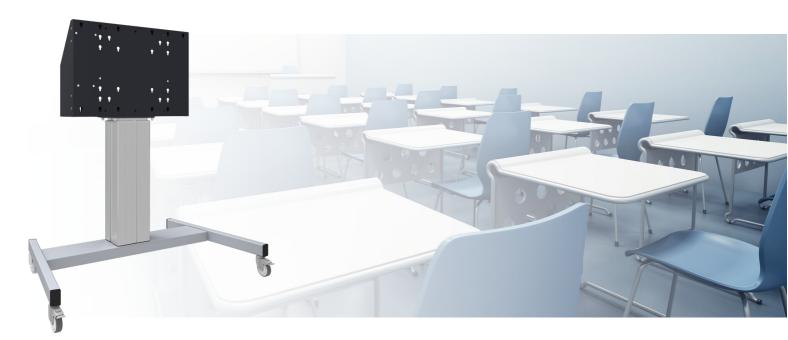

#### 062.7270 Floor lift on wheels for touch screen max. 84 inch, 120 kg SILVER-GREY

Just recently we released products 062.7270 (silver-grey) and 062.7275 (black), motorized trolleys for Touch screens up to VESA 600-400 max. 120kg. What makes this product so unique is its screen flexibility and installation ease, within just three steps the product is installed and ready for use. These wheeled stands with electrical height adjustment have continuous and silent height adjustment and an integrated screen bracket containing most VESA patterns, making it suitable for almost every display. The embedded VESA bracket has another special feature, it can be used as support for a Desktop PC at the back.