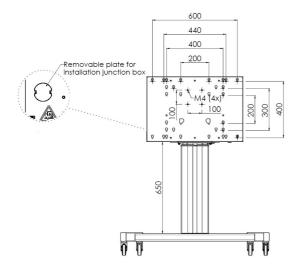

#### 062.7275 Floor lift on wheels for touch screen max. 84 inch, 120 kg BLACK

Just recently we released products 062.7270 (silver-grey) and 062.7275 (black), motorized trolleys for Touch screens up to VESA 600-400 max. 120kg. What makes this product so unique is its screen flexibility and installation ease, within just three steps the product is installed and ready for use. These wheeled stands with electrical height adjustment have continuous and silent height adjustment and an integrated screen bracket containing most VESA patterns, making it suitable for almost every display. The embedded VESA bracket has another special feature, it can be used as support for a Desktop PC at the back.

### **Features**

Minimum length: 1030 mm

Maximum length: 1530 mm (centre screen)

**Weight:** 40.00 kg **Colour:** Black

Maximum load: 120 kg

Screen position: Landscape, Portrait

Inch range: max. 84 inch
Mobile / fixed: Mobile
Bracket/interface: Included
Type bracket/interface: VESA
Range bracket/interface: 600-400