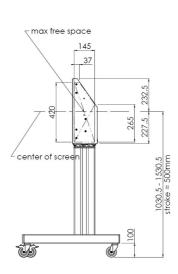

#### 062.7275 Floor lift on wheels for touch screen max. 84 inch, 120 kg BLACK

Just recently we released products 062.7270 (silver-grey) and 062.7275 (black), motorized trolleys for Touch screens up to VESA 600-400 max. 120kg. What makes this product so unique is its screen flexibility and installation ease, within just three steps the product is installed and ready for use. These wheeled stands with electrical height adjustment have continuous and silent height adjustment and an integrated screen bracket containing most VESA patterns, making it suitable for almost every display. The embedded VESA bracket has another special feature, it can be used as support for a Desktop PC at the back.

### **Features**

Minimum length: 1030 mm

Maximum length: 1530 mm (centre screen)

**Weight:** 40.00 kg **Colour:** Black

Maximum load: 120 kg

Screen position: Landscape, Portrait

Inch range: max. 84 inch
Mobile / fixed: Mobile
Bracket/interface: Included
Type bracket/interface: VESA
Range bracket/interface: 600-400