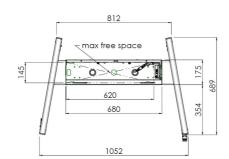

#### 062.7275 Floor lift on wheels for touch screen max. 84 inch, 120 kg BLACK

Just recently we released products 062.7270 (silver-grey) and 062.7275 (black), motorized trolleys for Touch screens up to VESA 600-400 max. 120kg. What makes this product so unique is its screen flexibility and installation ease, within just three steps the product is installed and ready for use. These wheeled stands with electrical height adjustment have continuous and silent height adjustment and an integrated screen bracket containing most VESA patterns, making it suitable for almost every display. The embedded VESA bracket has another special feature, it can be used as support for a Desktop PC at the back.

### **Features**

Minimum length: 1030 mm

Maximum length: 1530 mm (centre screen)

**Weight:** 40.00 kg **Colour:** Black

Maximum load: 120 kg

Screen position: Landscape, Portrait

Inch range: max. 84 inch
Mobile / fixed: Mobile
Bracket/interface: Included
Type bracket/interface: VESA
Range bracket/interface: 600-400