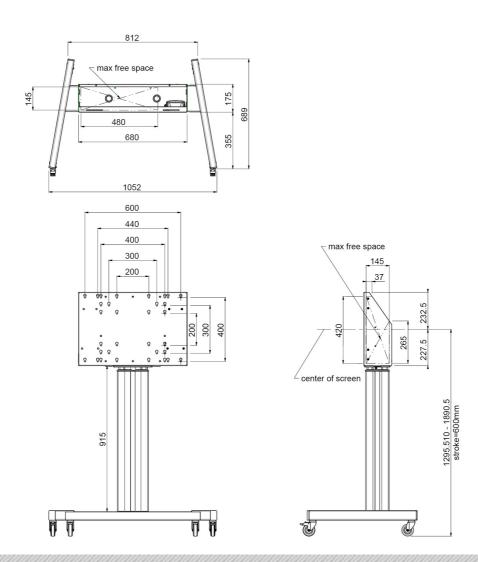

### **Features**

Minimum length: 1290 mm

Maximum length: 1890 mm (centre screen)

**Weight:** 52.00 kg **Colour:** Silver-Grey **Maximum load:** 120 kg

Screen position: Landscape, Portrait

Inch range: max. 84 inch Mobile / fixed: Mobile Bracket/interface: Included Type bracket/interface: VESA Range bracket/interface: 600-400