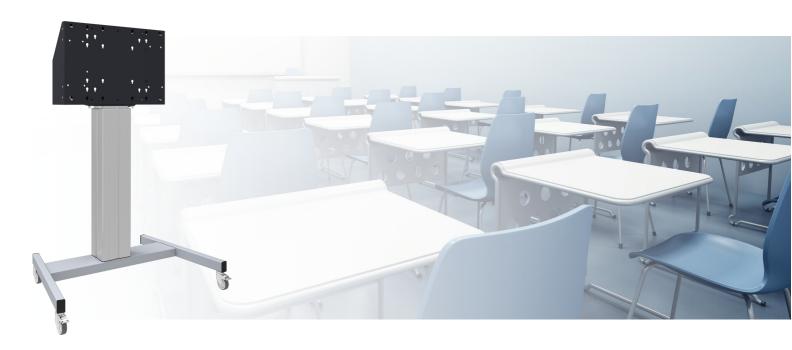

#### 062.7290 Floor lift XL on wheels for touch screen max. 84 inch, 120 kg SILVER-GREY

Just recently we released products 062.7290 (silver-grey) and 062.7295 (black), motorized trolleys for Touch screens up to VESA 600-400 max. 120kg. What makes this product so unique is its screen flexibility and installation ease, within just three steps the product is installed and ready for use. These wheeled stands with electrical height adjustment have continuous and silent height adjustment and an integrated screen bracket containing most VESA patterns, making it suitable for almost every display. The embedded VESA bracket has another special feature, it can be used as support for a Desktop PC at the back.