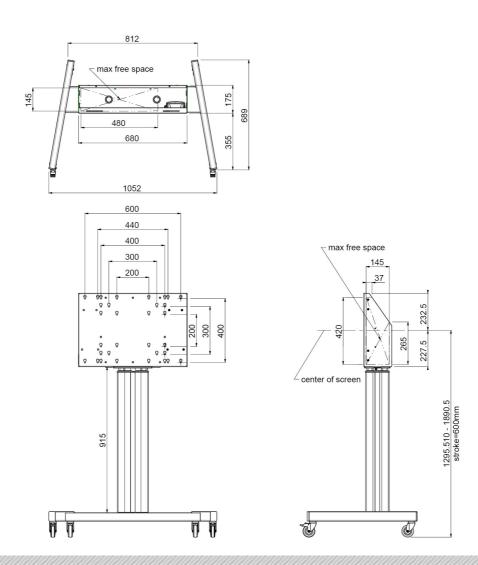

### **Features**

Minimum length: 1290 mm

Maximum length: 1890 mm (centre screen)

**Weight:** 52.00 kg **Colour:** Black

Maximum load: 120 kg

Screen position: Landscape, Portrait

Inch range: max. 84 inch
Mobile / fixed: Mobile
Bracket/interface: Included
Type bracket/interface: VESA
Range bracket/interface: 600-400