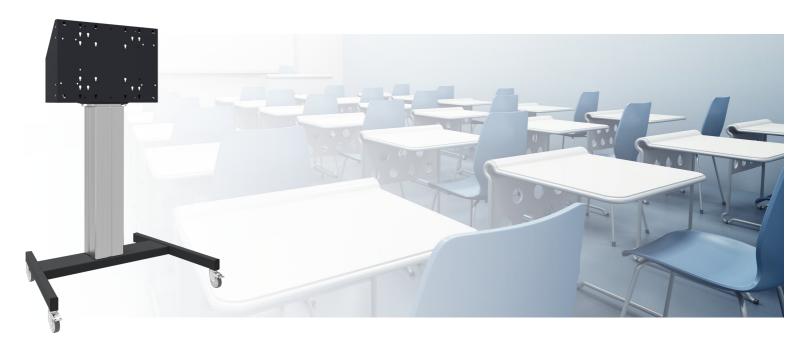

#### 062.7295 Floor lift XL on wheels for touch screen max. 84 inch, 120 kg BLACK

Just recently we released products 062.7290 (silver-grey) and 062.7295 (black), motorized trolleys for Touch screens up to VESA 600-400 max. 120kg. What makes this product so unique is its screen flexibility and installation ease, within just three steps the product is installed and ready for use. These wheeled stands with electrical height adjustment have continuous and silent height adjustment and an integrated screen bracket containing most VESA patterns, making it suitable for almost every display. The embedded VESA bracket has another special feature, it can be used as support for a Desktop PC at the back.