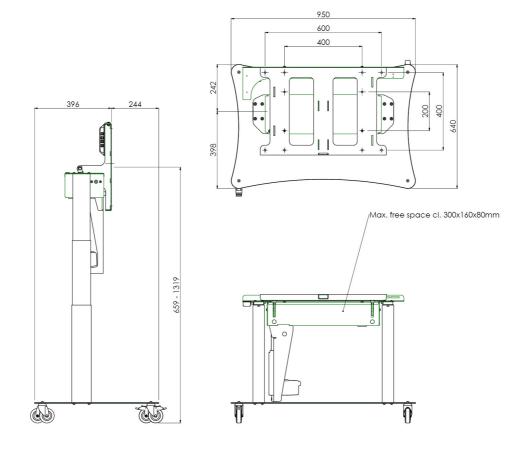

#### 062.7650 Tip & Touch stand on wheels (electrical tip function) max. 65 inch, 60 kg

This product has specifically been developed for touch screens which would be used in the table position; we call it the Tip & Touch stand. This wheeled stand has electrical height adjustment from 660-1320 mm (table height). The Tip & Touch stand is available with a tip function by gas spring or an electrical tip function. Furthermore the head of the stand contains a fixed bracket with most VESA-patterns integrated. Screens up to 60 kg can be attached. Please note: Check if your display/flat screen is suitable for horizontal use

#### **Features**

Minimum length: 660 mm

Maximum length: 1320 mm (table height)

Weight: 66.00 kg Colour: Black

Maximum load: 60 kg Screen position: Landscape

Inch range: 32 - 50 inch, 50 - 65 inch

Mobile / fixed: Mobile

Height adjustment: Electrical 660 mm

**Bracket/interface:** Included **Type bracket/interface:** VESA

Range bracket/interface: VESA 200, 400, 600-400

Tilt function: 90°

**Other information:** Tip function: Electrical Standard equipped with anti-collision