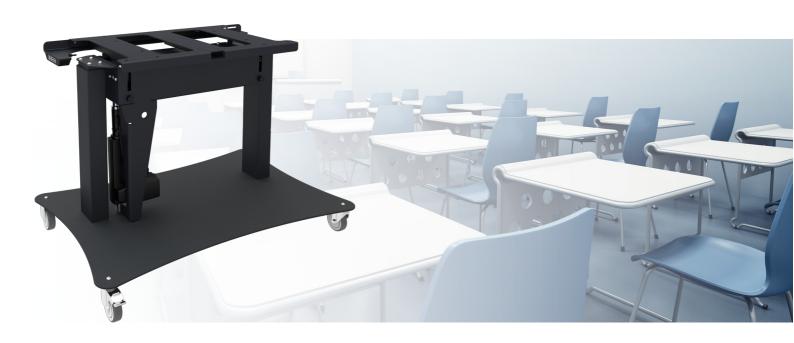

#### 062.7650 Tip & Touch stand on wheels (electrical tip function) max. 65 inch, 60 kg

This product has specifically been developed for touch screens which would be used in the table position; we call it the Tip & Touch stand. This wheeled stand has electrical height adjustment from 660-1320 mm (table height). The Tip & Touch stand is available with a tip function by gas spring or an electrical tip function. Furthermore the head of the stand contains a fixed bracket with most VESA-patterns integrated. Screens up to 60 kg can be attached. Please note: Check if your display/flat screen is suitable for horizontal use

#### **Features**

Minimum length: 660 mm

Maximum length: 1320 mm (table height)

Weight: 66.00 kg Colour: Black

Maximum load: 60 kg Screen position: Landscape

Inch range: 32 - 50 inch, 50 - 65 inch

Mobile / fixed: Mobile

Height adjustment: Electrical 660 mm

**Bracket/interface:** Included **Type bracket/interface:** VESA

Range bracket/interface: VESA 200, 400, 600-400

Tilt function: 90°

**Other information:** Tip function: Electrical Standard equipped with anti-collision