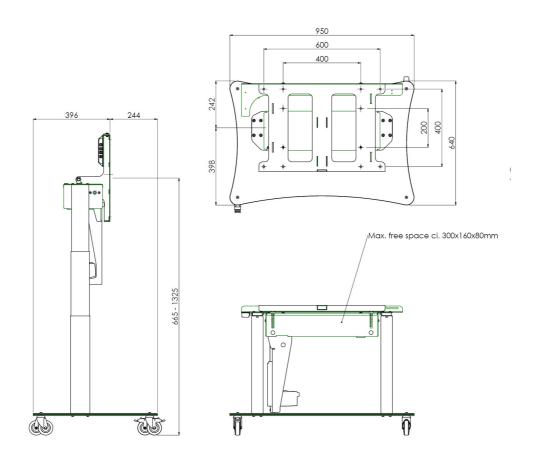

#### 062.7650-95 Tip & Touch stand on wheels (electrical tip function) max. 84 inch, 95 kg

This product has specifically been developed for touch screens which would be used in the table position; we call it the Tip & Touch stand. This wheeled stand has electrical height adjustment from 665-1325 mm (table height). Let us know, in case you are using this tip & touch stand with an 80 or 84 inch.

#### **Features**

Minimum length: 665 mm

Maximum length: 1325 mm (table height)

**Weight:** 88.00 kg **Colour:** Black

Maximum load: 95 kg Screen position: Landscape Inch range: max. 84 inch Mobile / fixed: Mobile
Height adjustment: Electrical
Bracket/interface: Included
Type bracket/interface: VESA

Range bracket/interface: VESA 200, 400, 600-400

Tilt function: 90°

**Other information:** Tip function: Electrical Standard equipped with anti-collision