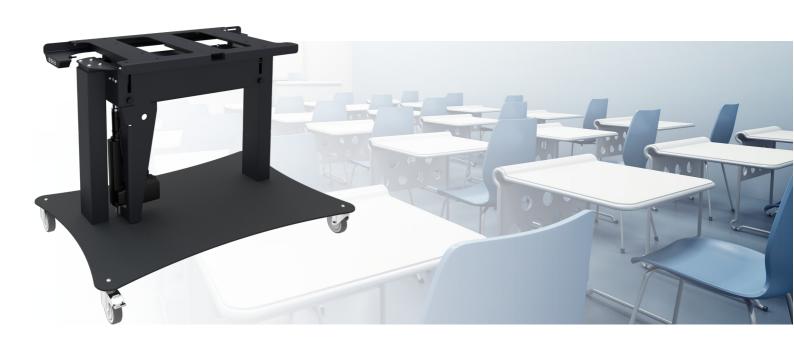

#### 062.7650-95 Tip & Touch stand on wheels (electrical tip function) max. 84 inch, 95 kg

This product has specifically been developed for touch screens which would be used in the table position; we call it the Tip & Touch stand. This wheeled stand has electrical height adjustment from 665-1325 mm (table height). Let us know, in case you are using this tip & touch stand with an 80 or 84 inch.

A cable runthough is integrated in the base to run the cables to the floor. Please note: Check if your display/flat screen is suitable for horizontal use