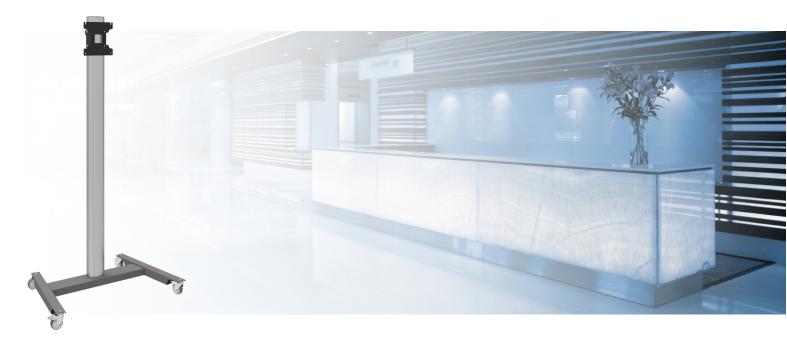

#### 062.8722 Trolley (Light Series) incl. bracket max. VESA 200 for flat panels max. 55 inch, 30 kg

The SmartMetals light series stands are especially suitable for mounting light weight displays. The Dark grey wheeled base plate combined with the aluminium column results in a strong and stylish solution for mounting your flat screen

#### Features

Maximum length: 1826 mm (centre screen) Weight: 19.50 kg Colour: Dark grey, Aluminium Maximum load: 30 kg Screen position: Landscape, Portrait Inch range: max. 55 inch Mobile / fixed: Mobile Bracket/interface: Included Type bracket/interface: VESA Range bracket/interface: VESA 100, 200 Cable duct: 35 x 15 mm