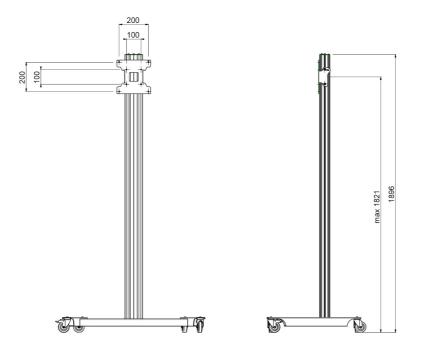

#### Features

Maximum length: 1826 mm (centre screen) Weight: 19.50 kg Colour: Dark grey, Aluminium Maximum load: 30 kg Screen position: Landscape, Portrait Inch range: max. 55 inch Mobile / fixed: Mobile Bracket/interface: Included Type bracket/interface: VESA Range bracket/interface: VESA 100, 200 Cable duct: 35 x 15 mm