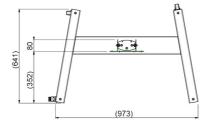

#### Features

Maximum length: 1826 mm (centre screen) Weight: 19.50 kg Colour: Dark grey, Aluminium Maximum load: 30 kg Screen position: Landscape, Portrait Inch range: max. 55 inch Mobile / fixed: Mobile Bracket/interface: Included Type bracket/interface: VESA Range bracket/interface: VESA 100, 200 Cable duct: 35 x 15 mm