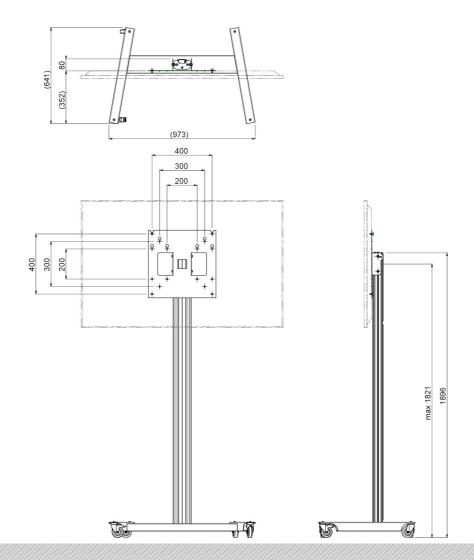

#### Features

Maximum length: 1826 mm (centre screen) Weight: 21.50 kg Colour: Dark grey, Aluminium Maximum load: 30 kg Screen position: Landscape, Portrait Inch range: max. 55 inch Mobile / fixed: Mobile Bracket/interface: Included Type bracket/interface: VESA Range bracket/interface: VESA 200, 300, 400 - 200, 400 Cable duct: 35 x 15 mm